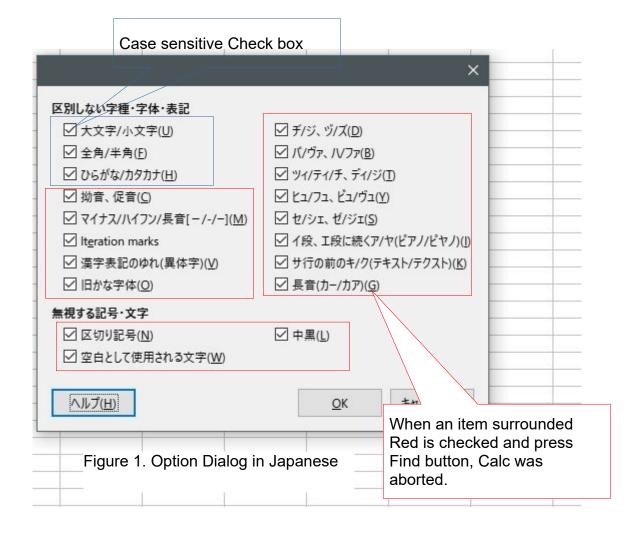

|                                                                        | ×                                                                            |
|------------------------------------------------------------------------|------------------------------------------------------------------------------|
| 区別しない字種・字体・表記                                                          | Case sensitive Check box                                                     |
| <ul><li>□ 全角/半角(E)</li><li>□ ひらがな/カタカナ(H)</li><li>□ 拗音、促音(C)</li></ul> | □ バ/ヴァ、/Vファ( <u>B</u> ) □ ツィ/ティ/チ、ディ/ジ( <u>T</u> ) □ ヒュ/フュ、ビュ/ヴュ( <u>Y</u> ) |
| □ マイナス/ハイフン/長音[-/-/-]( <u>M</u> ) □ Iteration marks                    | □ セ/シェ、ゼ/ジェ(S) □ イ段、エ段に続くア/ヤ(ピアノ/ピヤノ)(I)                                     |
| <ul><li></li></ul>                                                     | □ サ行の前のキ/ク(テキスト/テクスト)(K)     □ 長音(カー/カア)(G)                                  |
| <ul><li>□ 区切り記号(N)</li><li>□ 空白として使用される文字(W)</li></ul>                 | □ 中黒( <u>L</u> )                                                             |
| <u>へルプ(H)</u>                                                          | <u>O</u> K キャンセル( <u>C</u> )                                                 |